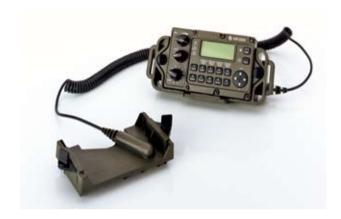

## Fixture R&S®GK3005

Fixture for detachable frontpanel

R&S®GK3005 is an accessory to allow detached operation of a M3TR radio by its detachable front-panel. It consists of a plastic cover with a flexible cable supporting operation of the radio up to a distance of approx. 2 m. Delivery is without radio front-panel, which is part of radio R&S®MR3000U or R&S®MR3000H.

R&S®GK3005 is intended to operate the radio in portable applications where the radio is located on the users back in the man-pack bag. By means of straps (part of delivery) the unit can be worn at the arm, in front of users chest, or can be fixed at the belt. It can also be installed in vehicles as a simple remote control unit.

The detached front-panel supports control of all radio functions, but does not include any radio interfaces. Audio/data accessories, antennas etc. therefore connect directly at the radio.